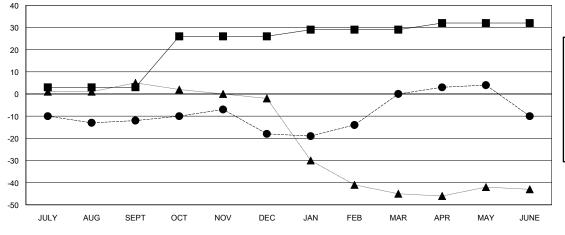

## GOALS AND ACTUAL MEMBERS CUMULATIVE

GOALS AND ACTUAL NEW CLUBS CUMULATIVE

| <u> </u>                          |  |
|-----------------------------------|--|
| -■- MEMBER GROWTH NET GOAL        |  |
| - ● - MEMBER GROWTH ACTUAL        |  |
| - ▲ - LAST YEAR MEMBERSHIP ACTUAL |  |
|                                   |  |
|                                   |  |
|                                   |  |
|                                   |  |